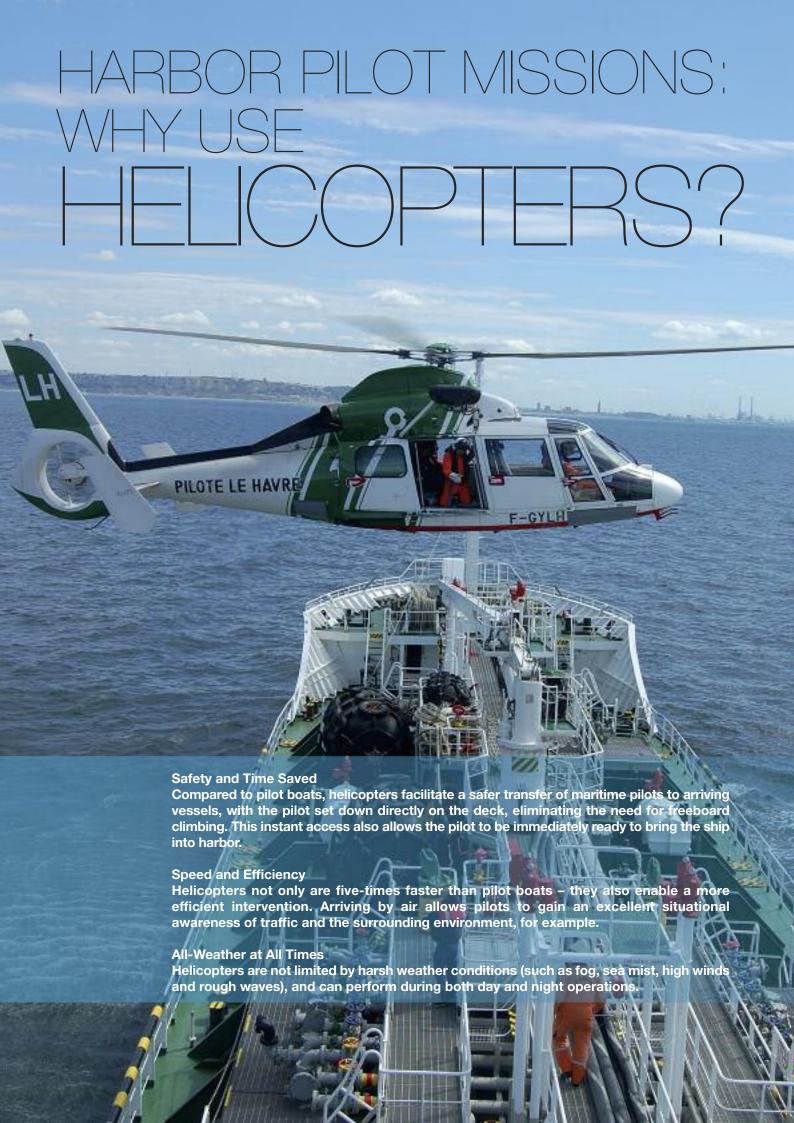

# AS355® NP

#### The most affordable

- Up to 3 harbor pilots
- Up to 120 kts 222 km/h
- Range (at MTOW ISA): 395 NM 731 km
- Temperature: -40°C to ISA +35°C (max +50°C)











# EC135<sup>®</sup> T3/P3

### The most reputable

- Up to 4 harbor pilots

- Up to 136 kts 252 km/h
   Range (at MTOW ISA): 329 NM 609 km
   Temperature: -45°C to ISA +39°C (max +50°C)







### **EC145® T2**

### The most promising

- 4 to 5 harbor pilots
- Up to 145 kts 268 km/h
- Range (at MTOW ISA): 358 NM 663 km
- Temperature: -45°C to ISA +35°C (max +50°C)

The EC145 has already proven its over-water capabilities









# **AS365® N3e**

#### The reference

- Up to 5 harbor pilots

- Up to 145 kts 269 km/h
  Range (at MTOW ISA): 425 NM 787 km
  Temperature: -40°C to ISA +35°C (max +50°C)









##