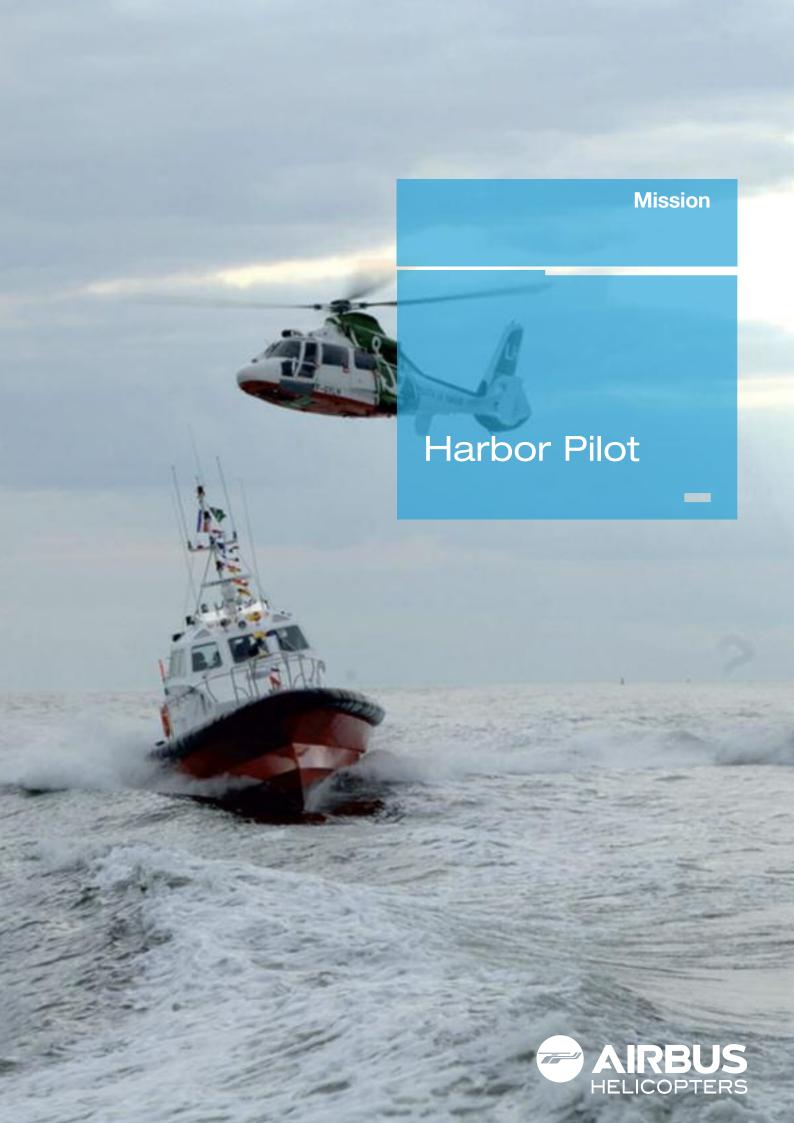

# AS355® NP

#### The most affordable

- Up to 3 harbor pilots
- Up to 120 kts 222 km/h
- Range (at MTOW ISA): 395 NM 731 km
- Temperature: -40°C to ISA +35°C (max +50°C)











# EC135<sup>®</sup> T3/P3

### The most reputable

- Up to 4 harbor pilots

- Up to 136 kts 252 km/h
   Range (at MTOW ISA): 329 NM 609 km
   Temperature: -45°C to ISA +39°C (max +50°C)







### **EC145® T2**

### The most promising

- 4 to 5 harbor pilots
- Up to 145 kts 268 km/h
- Range (at MTOW ISA): 358 NM 663 km
- Temperature: -45°C to ISA +35°C (max +50°C)

The EC145 has already proven its over-water capabilities









# **AS365® N3e**

#### The reference

- Up to 5 harbor pilots

- Up to 145 kts 269 km/h
  Range (at MTOW ISA): 425 NM 787 km
  Temperature: -40°C to ISA +35°C (max +50°C)