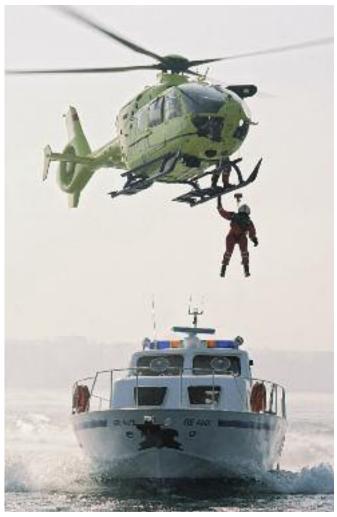

# EC135<sup>®</sup> T3/P3

### The most reputable

- Up to 4 harbor pilots

- Up to 136 kts 252 km/h
   Range (at MTOW ISA): 329 NM 609 km
   Temperature: -45°C to ISA +39°C (max +50°C)