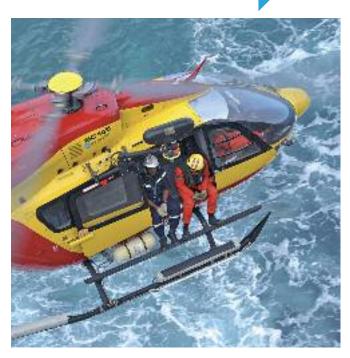

### **EC145® T2**

### The most promising

- 4 to 5 harbor pilots
- Up to 145 kts 268 km/h
- Range (at MTOW ISA): 358 NM 663 km
- Temperature: -45°C to ISA +35°C (max +50°C)

The EC145 has already proven its over-water capabilities