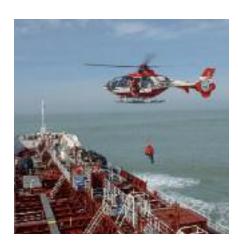

# AS355® NP

#### The most affordable

- Up to 3 harbor pilots
- Up to 120 kts 222 km/h
- Range (at MTOW ISA): 395 NM 731 km
- Temperature: -40°C to ISA +35°C (max +50°C)