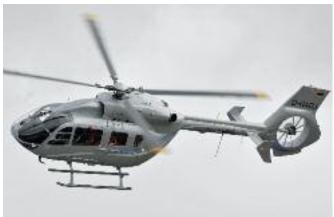

### **EC145® T2**

### The most promising

- 4 to 5 harbor pilots
- Up to 145 kts 268 km/h
- Range (at MTOW ISA): 358 NM 663 km
- Temperature: -45°C to ISA +35°C (max +50°C)

The EC145 has already proven its over-water capabilities