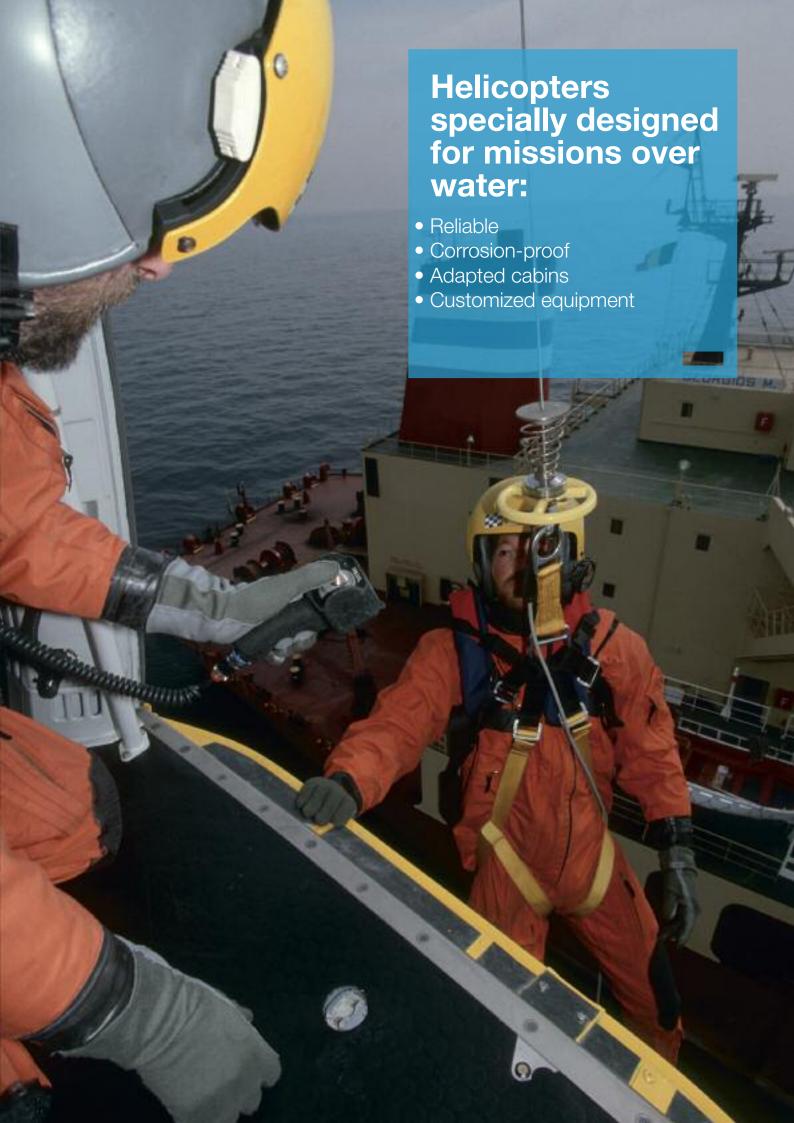

# AS355® NP

#### The most affordable

- Up to 3 harbor pilots
- Up to 120 kts 222 km/h
- Range (at MTOW ISA): 395 NM 731 km
- Temperature: -40°C to ISA +35°C (max +50°C)











# EC135<sup>®</sup> T3/P3

### The most reputable

- Up to 4 harbor pilots

- Up to 136 kts 252 km/h
   Range (at MTOW ISA): 329 NM 609 km
   Temperature: -45°C to ISA +39°C (max +50°C)







### **EC145® T2**

### The most promising

- 4 to 5 harbor pilots
- Up to 145 kts 268 km/h
- Range (at MTOW ISA): 358 NM 663 km
- Temperature: -45°C to ISA +35°C (max +50°C)

The EC145 has already proven its over-water capabilities









# **AS365® N3e**

#### The reference

- Up to 5 harbor pilots

- Up to 145 kts 269 km/h
  Range (at MTOW ISA): 425 NM 787 km
  Temperature: -40°C to ISA +35°C (max +50°C)