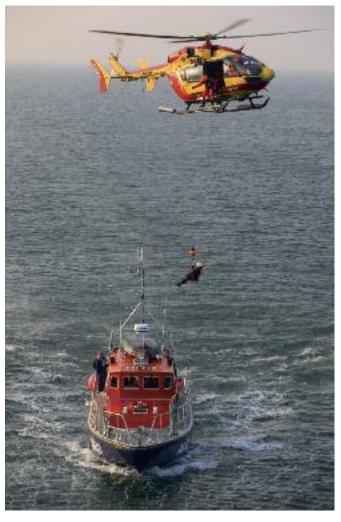

### The most promising

- 4 to 5 harbor pilots
- Up to 145 kts 268 km/h
- Range (at MTOW ISA): 358 NM 663 km
- Temperature: -45°C to ISA +35°C (max +50°C)

The EC145 has already proven its over-water capabilities