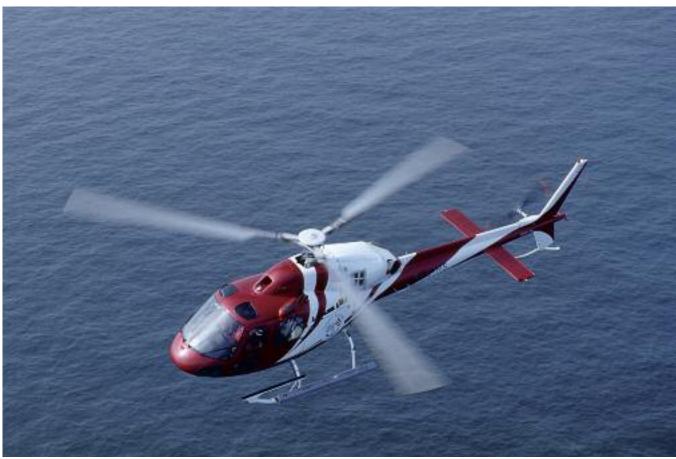

# AS355® NP

#### The most affordable

- Up to 3 harbor pilots
- Up to 120 kts 222 km/h
- Range (at MTOW ISA): 395 NM 731 km
- Temperature: -40°C to ISA +35°C (max +50°C)