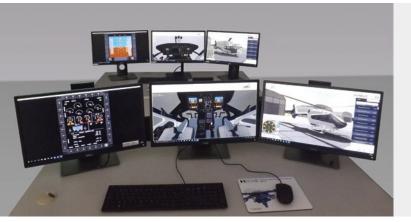

## FULL FLIGHT SIMULATOR TRAINING

- Type rating
- Recurrent
- Emergencies
- Operational missions
- Landing in platforms and ships
- SAR, NVG, FLIR, NOE, CRM & LOFT
- Instructional Material available in tablet

## **MAIN FEATURES**

- H225 Full Flight Simulator certified by National Authority
- Datapackage OEM (Original Equipment Manufacturer)
- 210° x 80° Field of View
- Night Vision goggles (NVG) capability
- Visual data base of all Brazilian Territory
- Tactic environment
- FLIR (Forward-Looking Infrared) camera