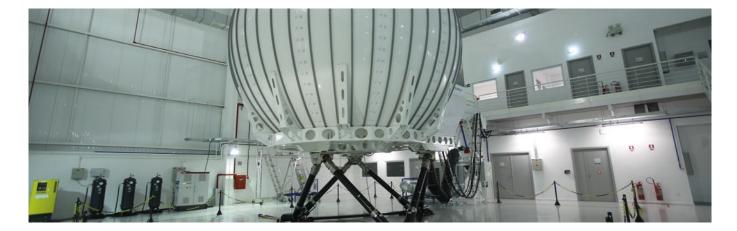

## FULL FLIGHT SIMULATOR TRAINING

- Type rating
- Recurrent
- Emergencies
- Operational missions
- Landing in platforms and ships
- SAR, NVG, FLIR, NOE, CRM & LOFT
- Instructional Material available in tablet

## **MAIN FEATURES**

- H225 Full Flight Simulator certified by National Authority
- Datapackage OEM (Original Equipment Manufacturer)
- 210° x 80° Field of View
- Night Vision goggles (NVG) capability
- Visual data base of all Brazilian Territory
- Tactic environment
- FLIR (Forward-Looking Infrared) camera