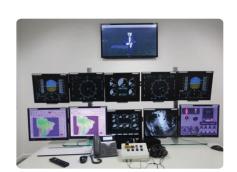

## FULL FLIGHT SIMULATOR TRAINING

- Type rating
- Recurrent
- Emergencies
- Operational missions
- Landing in platforms and ships
- SAR, NVG, FLIR, NOE, CRM & LOFT
- Instructional Material available in tablet

## **MAIN FEATURES**

- H225 Full Flight Simulator certified by National Authority
- Datapackage OEM (Original Equipment Manufacturer)
- 210° x 80° Field of View
- Night Vision goggles (NVG) capability
- Visual data base of all Brazilian Territory
- Tactic environment
- FLIR (Forward-Looking Infrared) camera