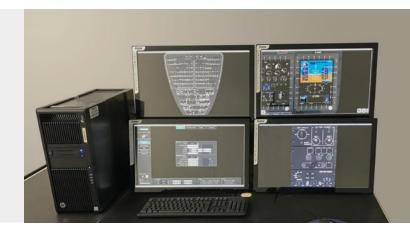

### MECHANICAL AVIONICS TRAINING

- Type rating Airframe / Avionics
- Recurrent Airframe / Avionics
- Mechanical Assemblies Maintenance
- Specific systems as demanded